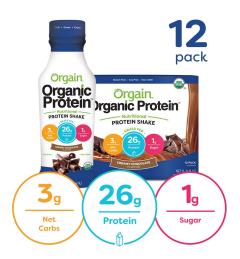

# **Orgain Organic Protein**

| Calories       | 150                                                    |
|----------------|--------------------------------------------------------|
| Protein        | 26                                                     |
| Sugar          | 1 made with erythritol                                 |
| Protein source | Grass Fed<br>organic Milk<br>Protein / Whey<br>Protein |
| Ounces         | 14.0 oz                                                |