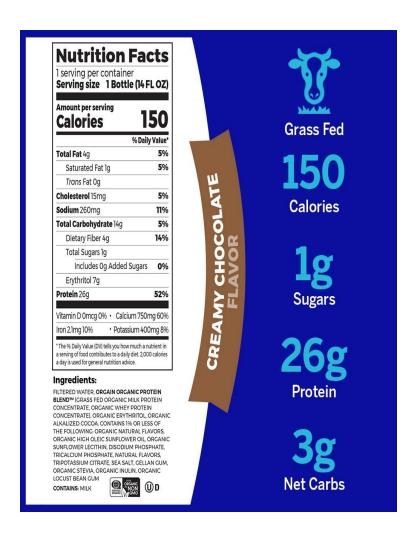

# **Orgain Organic Protein**

| Calories       | 150                                                    |
|----------------|--------------------------------------------------------|
| Protein        | 26                                                     |
| Sugar          | 1 made with erythritol                                 |
| Protein source | Grass Fed<br>organic Milk<br>Protein / Whey<br>Protein |
| Ounces         | 14.0 oz                                                |

Manufactured in a facility that also processes dairy and soy.

5 grams of fat from Medium Chain Triglycerides (MCTs) per 325mL serving.

INGREDIENTS: Filtered Water, Organic Pea Protein, Organic Erythritol, Contains 2% or less of: Medium Chain Triglycerides (from Organic Coconut), Organic Rice Protein, Organic Acacia Gum, Organic Coconut Oil, Organic Natural Flavor, Organic Rebaudioside A, Sea Salt, Gellan Gum, Natural Flavor.