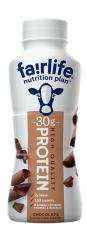

## **Fairlife**

| Calories       | 150     |
|----------------|---------|
| Protein        | 30      |
| Sugar          | 2       |
| Protein source | Milk    |
| Ounces         | 11.5 oz |

#### Purchase online:

- https://fairlife.com/nutrition-plan/vanilla/
- https://www.samsclub.com/p/fairlife-nutrition-plan-chocolate-protien-shake/prod24381709
- https://www.amazon.com/Fairlife-Nutrition-Protein-Chocolate-Shake/dp/B07NF4L5C2
- https://www.bjs.com/product/fairlife-nutrition-plan-high-protein-chocolate-shake-12-pk/30000000000150427
   9
- https://www.walmart.com/ip/Fairlife-Nutrition-Plan-High-Protein-Chocolate-Shake-12-pk/463830446