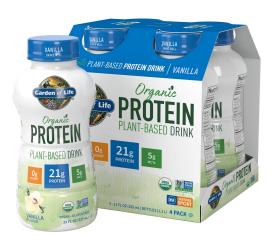

# Garden of Life Organic Protein Plant Based Drink

| Calories       | 190                                 |
|----------------|-------------------------------------|
| Protein        | 21                                  |
| Sugar          | 0 made with erythritol              |
| Protein source | Pea Protein<br>(non dairy, non soy) |
| Ounces         | 11.5 oz                             |

| <b>Nutritio</b>                                                                                                                                                    | n Facts           |
|--------------------------------------------------------------------------------------------------------------------------------------------------------------------|-------------------|
| 1 serving per container Serving size                                                                                                                               | 1 bottle (325 mL) |
| Amount per serving Calories                                                                                                                                        | 190               |
|                                                                                                                                                                    | % Daily Value*    |
| Total Fat 8g                                                                                                                                                       | 10%               |
| Saturated Fat 6g                                                                                                                                                   | 30%               |
| Trans Fat 0g                                                                                                                                                       |                   |
| Cholesterol 0mg                                                                                                                                                    | 0%                |
| Sodium 280mg                                                                                                                                                       | 12%               |
| Total Carbohydrate                                                                                                                                                 | e 13g <b>5</b> %  |
| Dietary Fiber 4g                                                                                                                                                   | 14%               |
| Total Sugars 0g                                                                                                                                                    |                   |
| Includes 0g Adde                                                                                                                                                   | d Sugars 0%       |
| Erythritol 8g                                                                                                                                                      |                   |
| Protein 21g                                                                                                                                                        | 42%               |
| Vitamin D 0mcg                                                                                                                                                     | 0%                |
| Calcium 0mg                                                                                                                                                        | 0%                |
| Iron 3.6mg                                                                                                                                                         | 20%               |
| Potassium 180mg                                                                                                                                                    | 4%                |
| *The % Daily Value (DV) tells you how much a nutrient in a serving of food contributes to a daily diet. 2,000 calories a day is used for general nutrition advice. |                   |