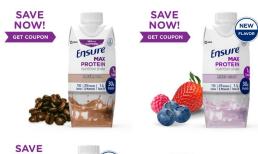

## **Ensure® Max Protein**

| Calories       | 150   |
|----------------|-------|
| Protein        | 30    |
| Sugar          | 1     |
| Protein source | Milk  |
| Ounces         | 11 oz |

Water, Milk Protein Concentrate, Calcium Caselinate, Cocoa Powder (Processed with Alkali). Less than 0.5% of: Vitamins & Minerals (Magnesium Phosphate, Sodium Ascorbate, Potassium Phosphate, Sodium Phosphate, Potassium Hydroxide, Choline Chloride, Ferrous Sulfate, dl-Alpha-Tocopheryl Acetate, Niacinamide, Zinc Sulfate, Calcium Pantothenate, Thiamine Hydrochloride, Pyridoxine Hydrochloride, Riboflavin, Manganese Sulfate, Vitamin A Palmitate, Copper Sulfate, Folic acid, Potassium Iodide, Phylloquinone, Sodium Selenate, Vitamin D3, Sodium Molybdate, Biotin, Vitamin B12), Natural & Artificial Flavor, Inulin, Soluble Corn Fiber, Sunflower Oil, Salt, Cellulose Gel, Acesulfame Potassium, Cellulose Gum, Carrageenan, and Sucralose.

Contains milk ingredients.

**NOTE:** The Cafe Mocha has 100 milligrams of caffeine—as much as a cup of coffee†

Includes a blend of espresso flavor and chocolate flavor

Additional information: Gluten-free, Suitable for lactose intolerance, Halal, Kosher

#### **Purchase online:**

https://abbottstore.com/ensure-max-protein-nutrition-shake-milk-chocolate-11-fl-oz-tetra-case-of-12-66899.html

https://ensure.com/nutrition-products/ensure-max-protein-shake/milk-chocolate

https://www.cvs.com/shop/ensure-max-protein-nutrition-shake-11-fl-oz-4-ct-prodid-2210102

https://www.amazon.com/Ensure-Max-Protein-Nutrition-Chocolate/dp/B0791Y2LMB

https://www.walmart.com/ip/Ensure-Max-Protein-Nutritional-Shake-30g-Protein-1g-Sugar-Milk-Chocolate-11-fl-oz-12-Pack/56959072

https://www.walgreens.com/store/c/ensure-max-protein-nutrition-shake-ready-to-drink-milk-chocolate/ID=prod6381542-product

Purchase in stores

CVS, Rite Aid, Shopper's, Target, Walgreens, Walmart, Weis, online