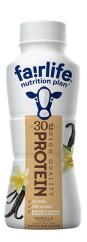

## **Fairlife**

| Calories       | 150     |
|----------------|---------|
| Protein        | 30      |
| Sugar          | 2       |
| Protein source | Milk    |
| Ounces         | 11.5 oz |

#### Purchase online:

- https://fairlife.com/nutrition-plan/vanilla/
- https://www.samsclub.com/p/fairlife-nutrition-plan-chocolate-protien-shake/prod24381709
- https://www.amazon.com/Fairlife-Nutrition-Protein-Chocolate-Shake/dp/B07NF4L5C2
- https://www.bjs.com/product/fairlife-nutrition-plan-high-protein-chocolate-shake-12-pk/30000000000150427
   9
- https://www.walmart.com/ip/Fairlife-Nutrition-Plan-High-Protein-Chocolate-Shake-12-pk/463830446