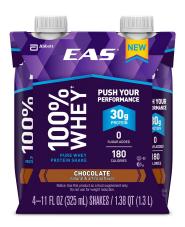

### Eas 100% Whey

Contains milk and soy ingredients.

#### Ingredients:

Water, Whey Protein Concentrate, Whey Protein
Hydrolysate. Less than 2% of: Vitamin & Mineral Blend
(Potassium Citrate, Potassium Phosphate, Sodium
Ascorbate, Calcium Carbonate, Magnesium Carbonate),
Natural & Artificial Flavor, Vegetable Oil (High Oleic
Sunflower Oil and/or Canola Oil), Cellulose Gum, Soy
Lecithin, Liquid Sucralose, Acesulfame Potassium, Cellulose
Gel, Carrageenan, Gellan Gum, and Red 3.

Manufacturer's Disclaimer Notice: Use this product as a food supplement only. Do not use for weight reduction.

| Calories       | 180  |
|----------------|------|
| Protein        | 30   |
| Sugar          | 1    |
| Protein source | Whey |
| Ounces         | 11oz |

#### Can Purchase online here:

https://www.allstarhealth.com/f/eas-100\_whey\_pure\_whey\_protein\_shake\_rtd.htm https://www.walmart.com/ip/Eas-100-Whey-Shakes-Rtd-Chocolate-4pk/50644390

#### Can purchase in stores here:

CVS, Giant, Harris Teeter, Rite Aid, Shopper's, Target, Walgreens, Walmart, online